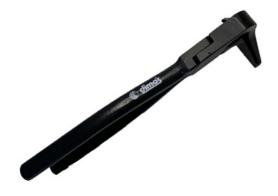

## 90° bent clinching pliers I 60 mm

The edge clamps allow different folds to be made for the galvanizing process. The angled shape allows a fold to be made in an inaccessible angle.

## **Technical description**

For bending metal at an angle of  $90^{\circ}$  on a width of 60 mm and depth of 60 mm

Made from cast steel. Embedded pin.

Actions: To fold

Trades: Metal